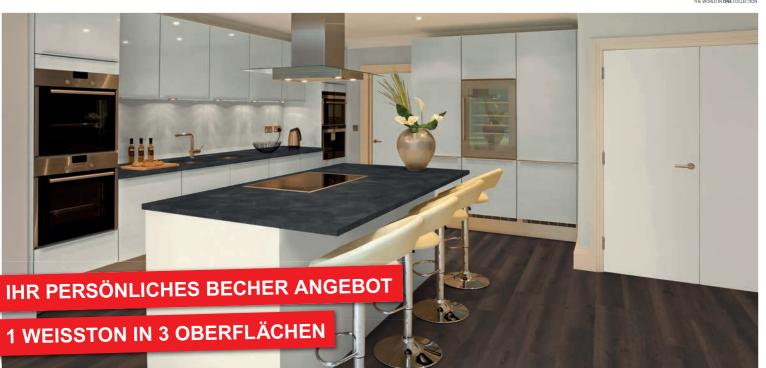

# SWISS KRONO – NEUE OBERFLÄCHE AUF LAGER

## 🐼 SWISS KRONO

#### Krono Swiss K101 Frontweiß

BECHER

Die Oberflächen sind in unterschiedlichen Stärken verfügbar:

| Plattenformat: 2800 x 2070 mm |      |            |        |
|-------------------------------|------|------------|--------|
| Stärke                        | Perl | Seidenmatt | Velour |
| 8                             | х    | Х          | x NEU  |
| 10                            | х    | Х          |        |
| 13                            | х    | Х          |        |
| 16                            | х    | Х          | х      |
| 19                            | х    | х          | х      |
| 22                            | х    | Х          |        |
| 25                            | х    | Х          |        |
| 28                            | х    | Х          | х      |
| 38                            | х    | Х          |        |
|                               |      |            |        |

Überzeugen Sie sich von der hochwertigen Qualität!